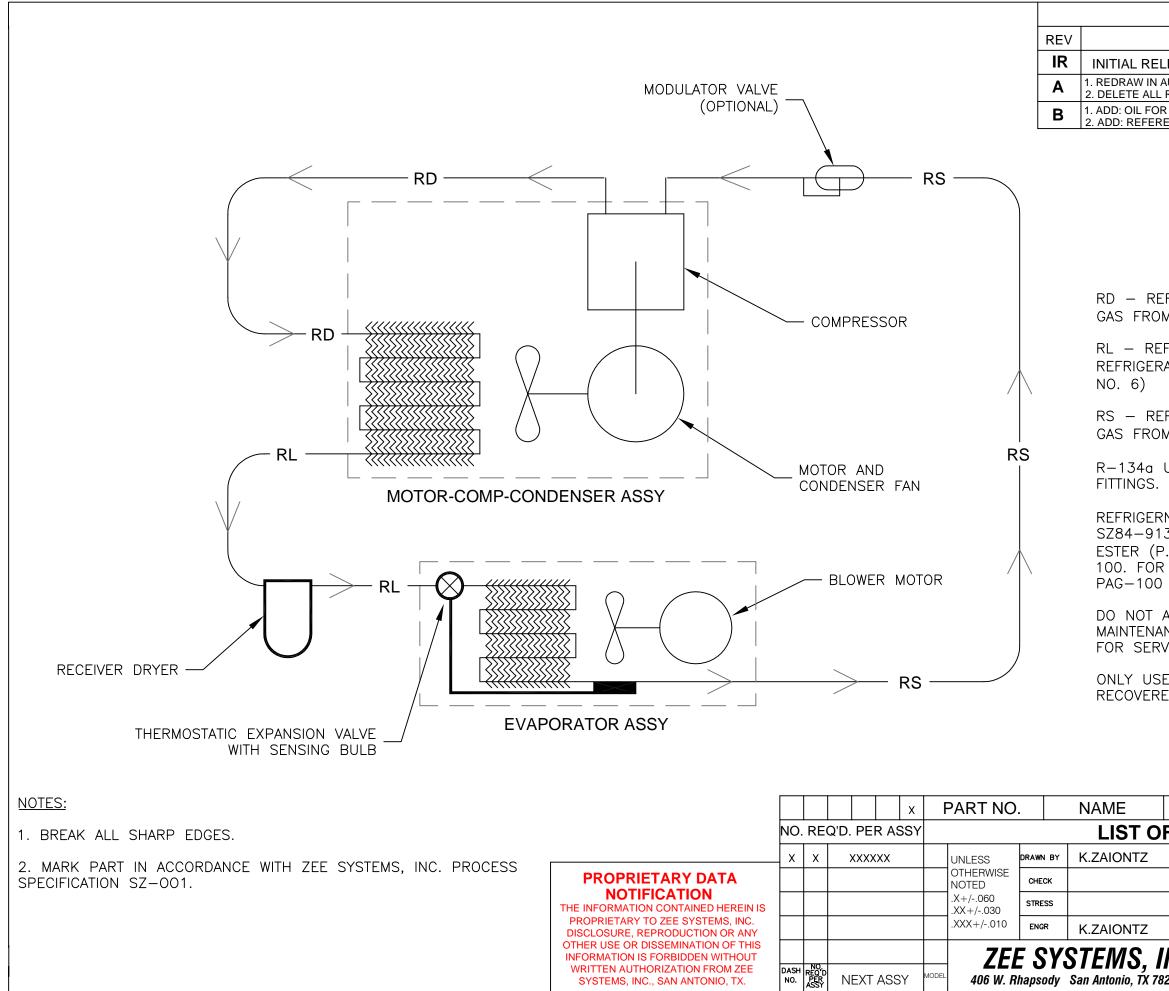

- RD REFRIGERANT DISCHARGE. HIGH PRESSURE HOT GAS FROM THE COMPRESSOR. (S.A.E. NO. 8)
- RL REFRIGERANT LIQUID. HIGH PRESSURE LIQUID REFRIGERANT FROM THE CONDENSER COIL. (S.A.E.
- RS REFRIGERANT SUCTION. LOW PRESURE COOL GAS FROM THE EVAPORATOR. (S.A.E. NO. 10)
- R-134a USE S.A.E. TUBE-0 (0-RING) STYLE

REFRIGERNT R-134a (HCF-134a). FOR SZ84-913-SERIES COMPRESSORS USE POLOYL ESTER (P.O.E.) OIL WITH ISO (VISCOSITY) OF 68 TO 100. FOR Z99-915-SERIES COMPRESSORS USE PAG-100 OR SANDEN SP-20 OIL.

DO NOT ADD OIL DURING SERVICING. REFER TO MAINTENANCE MANUAL OR SERVICE LETTER Z26-1 FOR SERVICING PROCEDURE.

ONLY USE VIRGIN REFIGERANT. DO NOT REUSE RECOVERED, RECYCLED OR RECLAIMED REFRIGERANT.

| STOCK          | ( SIZE        | SIZE MATERIAL MAT'L S |       |     |              | PEC |  |  |  |
|----------------|---------------|-----------------------|-------|-----|--------------|-----|--|--|--|
| FMATERIAL      |               |                       |       |     |              |     |  |  |  |
| 4-2-99         |               | TITLE                 |       |     |              |     |  |  |  |
|                | $\exists TY$  | TYPICAL PLUMBING      |       |     |              |     |  |  |  |
|                |               |                       |       |     |              |     |  |  |  |
| 4-2-99         | DWG<br>SIZE 1 | 1X17                  | SCALE | N/A | A SHT 1 OF 1 |     |  |  |  |
|                |               |                       |       | REV |              |     |  |  |  |
| 216 USA SZ45-P |               |                       |       | В   |              |     |  |  |  |